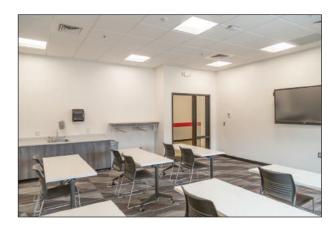

## **Meeting Room Rentals**

The four Community REC Center meeting rooms can accommodate up to 25 people each for small group gatherings and team meetings. Audio-visual equipment is available for rent at an additional fee.