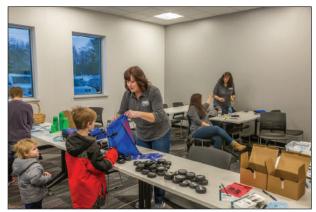

## **Birthday Party Rooms**

The birthday party rooms are available to rent for private parties. Each party will include 90 minutes use of a room and admission to one of the following areas: Ice Skating (includes skates), Turf or Activity Hall for up to nine children. There is an additional charge for more children.