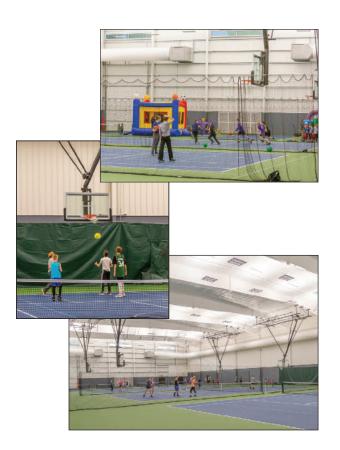

## **Activity Hall**

The Activity Hall is 26,712 sq.ft with a 126' x 213' Expo Hall that includes 4 pickleball courts, 3 tennis courts and 2 basketball courts. This multi-purpose area is the ideal venue for sporting events, weddings, graduations, expos and more.

### **Turf Center**

The Turf Center is 28,832 sq. ft with a 98' x 183' competitive turf area. This multi-use turf can accommodate Baseball, Softball and Soccer with a spectator seating area for 300 people. Included in the Turf Center is also an 1/8 mile cushioned Walking Track that is free for public use.