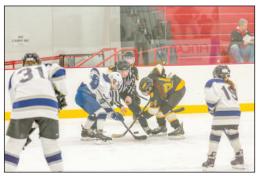

#### Ice Arena

The Ice Arena is 27,376 sq.ft. with a 85'x 200' NHL size ice rink with heated spectator seating for 500 people. This is the home to the M&M Thunder Hockey Association.

Hourly Rate: \$125 Daily Rate: \$750