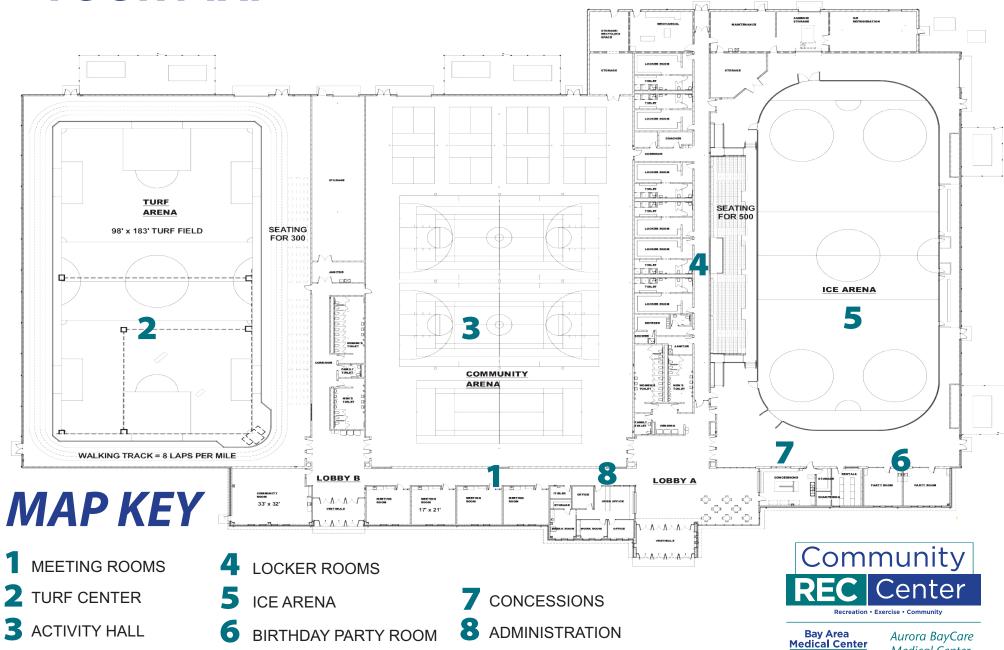

modate up to 25 people each for small group gatherings and team meetings. Audio-visual equipment is available for rent at an additional fee.







# **Community Room**

The Community Room is available for birthday, parties, company events, family reunions and large meetings. The room comfortably seats up to 75 people and offers basic amenities. Audio-visual equipment is available for rent at an additional fee.







## **Birthday Party Rooms**

The birthday party rooms are available to rent for private parties. Each party will include 90 minutes use of a room and admission to one of the following areas: Ice Skating (includes skates), Turf or Activity Hall for up to nine children. There is an additional charge for more children.





### **SELF-GUIDED**

# **TOUR MAP**



Medical Center