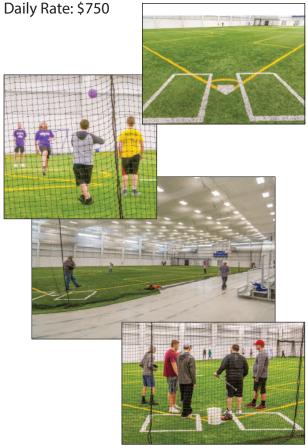

### **Turf Center**

The Turf Center is 28,832 sq. ft with a 98' x 183' competitive turf area. This multi-use turf can accommodate Baseball, Softball and Soccer with a spectator seating area for 300 people. Included in the Turf Center is also an 1/8 mile cushioned Walking Track that is free for public use.

Rent by the day or by the hour.