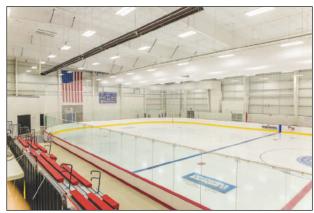

#### Ice Arena

The Ice Arena is 27,376 sq.ft. with a 85'x 200' NHL size ice rink with heated spectator seating for 500 people. This is the home to the M&M Thunder Hockey Association.

Hourly Rate: \$125 Daily Rate: \$750