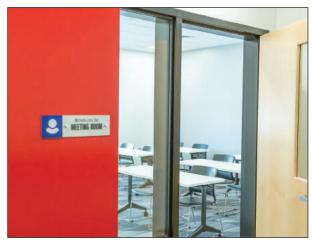

## **Meeting Room Rentals**

The four Community REC Center meeting rooms can accommodate up to 25 people each for small group gatherings and team meetings. Audio-visual equipment is available for rent at an additional fee.