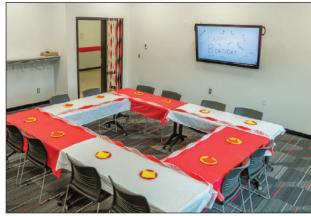

# **Community Room**

The Community Room is available for birthday, parties, company events, family reunions and large meetings. The room comfortably seats up to 75 people and offers basic amenities. Audio-visual equipment is available for rent at an additional fee.

## **Birthday Party Rooms**

The birthday party rooms are available to rent for private parties. Each party will include 90 minutes use of a room and admission to one of the following areas: Ice Skating (includes skates), Turf or Activity Hall for up to nine children. There is an additional charge for more children.